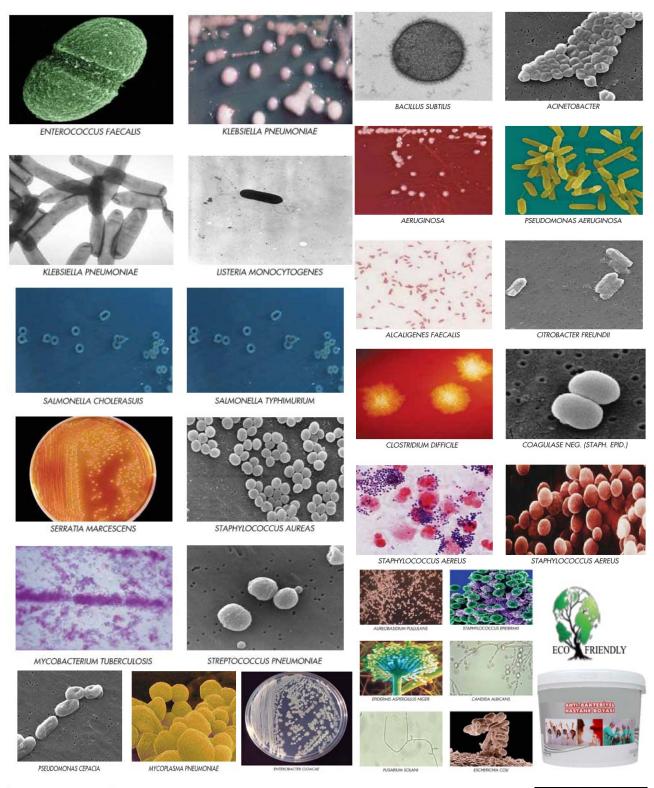

## NO CHANCE ANYMORE FOR THE BELOW AND SO MANY OTHER

## ANTIBACTERIAL WALL PAINT

General purpose , low cost, silicone based , mat, anti-bacterial paint , Effective for 4 kinds of representative bacteria

- 2. General purpose, low-cost, water based, semi-mat, anti-bacterial paint, Effective for 4 kinds of representative bacteria
- 3. Special purpose, semi-mat, water based anti-bacterial paint, Effective for 9 kinds of representative bacteria (suitable for ceilings for OR, Intensive care rooms)
- 4. Very Special purpose, semi-mat, water based anti-bacterial paint, Effective for 17 kinds of representative bacteria (washable, cleanable with detergents, disinfectants stable for 2 years, more suitable for OR room and Intensive care walls which require often washing)